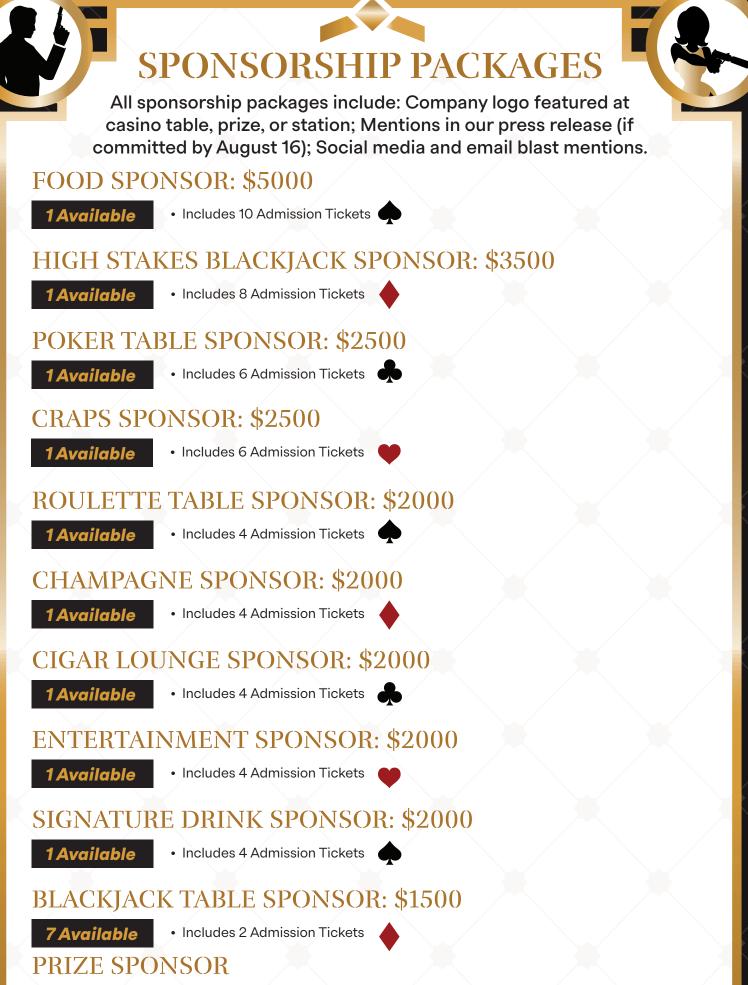

### EVENT SCHEDULE 🔷

5:30 PM: Doors Open
6:00 PM: Games Begin
6:30 PM: Announcements
9-9:30 PM: High Stakes Blackjack
10:00 PM: Prize Drawings
10:30 PM: Event Ends

• Provide 1 Prize To Be Raffled At The Event • Includes Event Signage and Press/Social Recognition